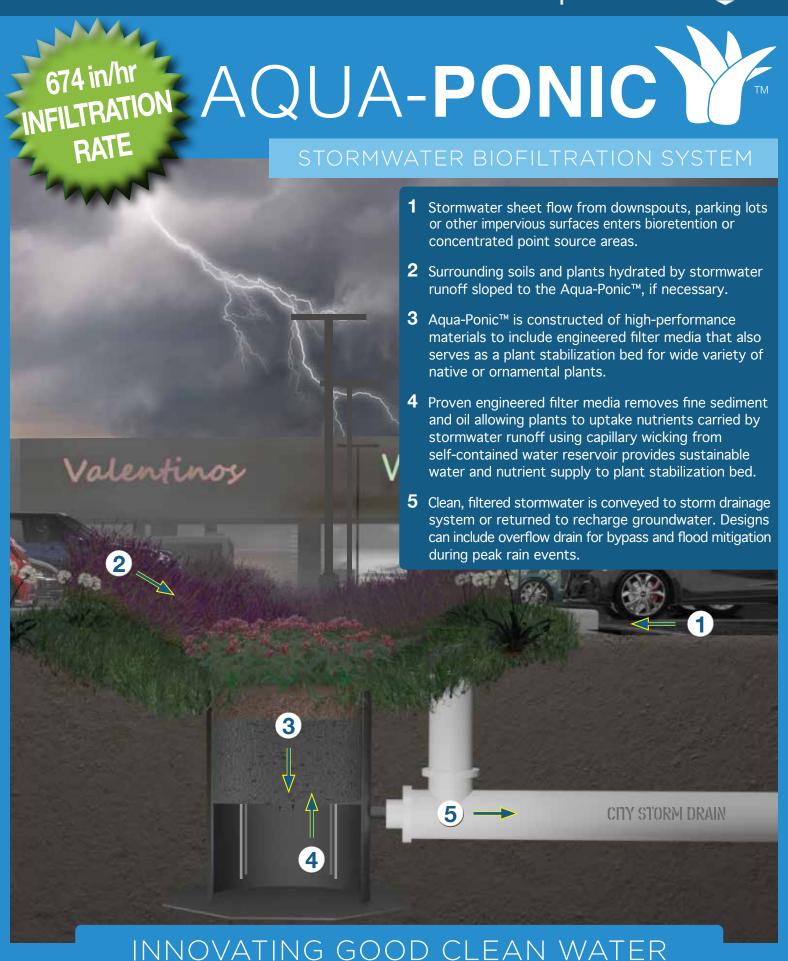

## AQUA-PONIC To the second secon

- Industry leading maximum treatment flow rates (MTFR) up to 7.0 gpm/ft<sup>2</sup> verified by NJCAT.
- Designed to improve water quality by removing fine sediment and coarse sediment (TSS), oils (TPH), soluble and particulate metals, and nutrients.
- Ability to grow wide variety of plants.

- Provides integrated biofiltration system designed as a stand-alone or within any bioretention area to meet Green Infrastructure designs.
- INFILTRATION RATES up to 674 inches per hour.
- Sizes up to 13 feet in diameter can incorporate variety of native plants to enhance viewscape.
- Innovative and sustainable design utilizing capillary wicking technology.