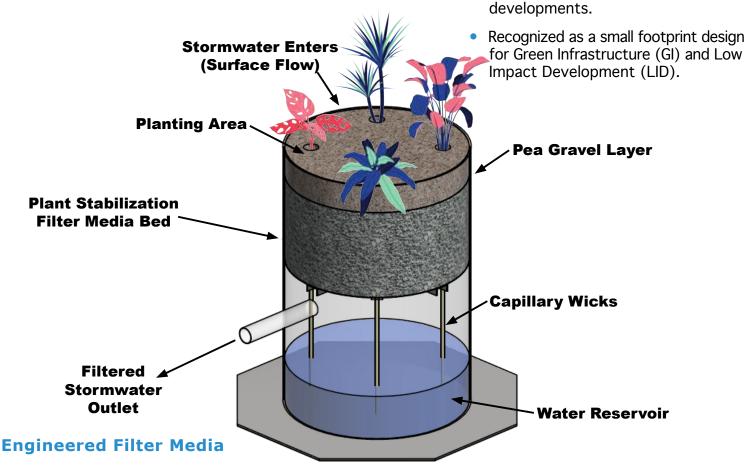

## Aqua-Ponic™ System

**Installation Benefits** 

steel construction.

Lightweight and durable polymer coated

Custom designed for incoming flows from

lots and other industrial or urban

any impermeable surface such as parking

- Provides integrated biofiltration system designed as a stand-alone or within any bioretention area to meet Green Infrastructure designs.
- INFILTRATION RATES up to 674 inches per hour.
- Sizes up to 13 feet in diameter can incorporate variety of native plants to enhance viewscape.
- Innovative and sustainable design utilizing capillary wicking technology.